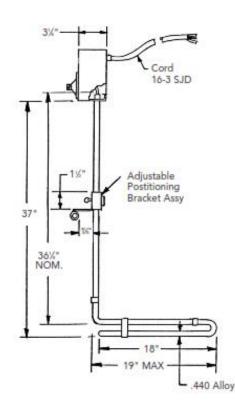

## Industrial Drum Immersion Heaters P# DM-55BEH Series for Bung Entry Immersion into Drum

## **Design Features**

- Fits in standard 2" bung opening in 55 gallon metal drums and tanks
- Adjustable height mounting bracket constructed of stainless steel
- 60-250°F thermostat includes an on/off heater status indicator
- Ideal for lowering thickness of most high viscosity solutions
- Liquid can fluctuate safely with bottom 8" section heated
- Pilot lamp displays continuing temperature status
- Over-temperature cutout prevents over-heating

## **Product Codes & Specifications**

P# **DM-55BEH-1**, 2" bung entry, 120 volt, 1000 watts, Range: 60-250\*F P# **DM-55BEH-2**, 2" bung entry, 240 volt/1PH, 4000 watts, Range: 60-250\*F