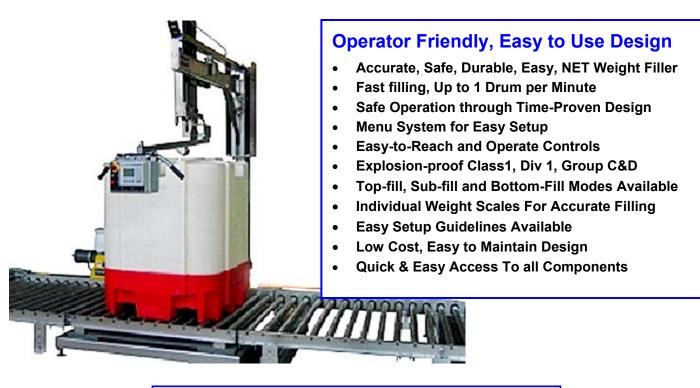

## Flexible Design To Your Needs

- Quick-Fill, Semi Automatic Operation
- Different Fill-Lance Styles Available
- Automatic Powered Conveyor Flow
- Digital Data Recording Package available
- Stainless Steel on critical contact parts
- Fills from Light to Heavy Viscosities
- Solvent Fume Extraction Hood Available

## **Container Capabilities**

Palletized Drums, 5, 55, 85 gal. IBC/Totes, 200 – 1000 gal. Small Capacity Tanks Medium Capacity Tanks Large Capacity Tanks

Ask for literature on DRUM-MATES<sup>®</sup> drum/tote mixers, drum tumblers, drum/tote pumps & hand nozzles. DRUM-MATES<sup>®</sup> Inc., Drum Mixer & Pump Div., Tel: 1-800-621-3786 and 609-261-1033, Fax: 609-261-1034