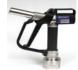

### Pouring Solutions • Hand Dispensing Nozzles, Spouts, Taps & Drum Drainers

Teflon Hand Nozzle

SS, Teflon & AL

Polypropylene

Polypropylene, Stainless